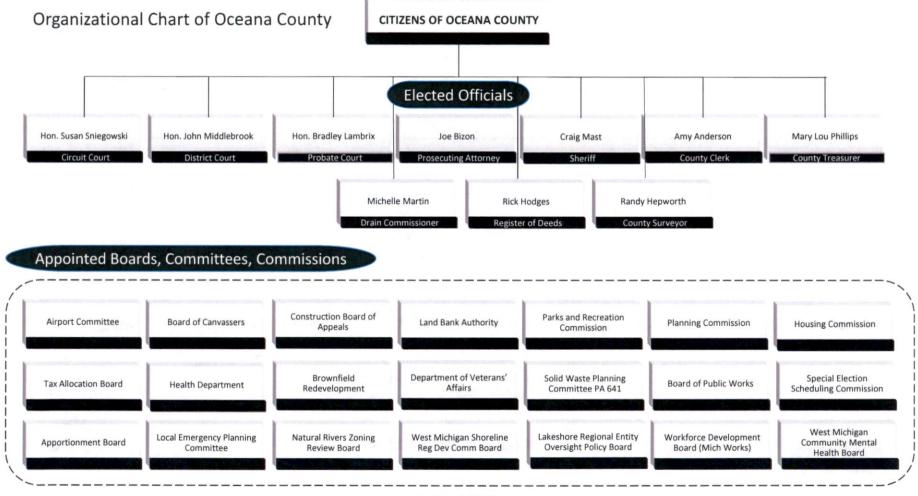

|                              | 22   |
| Jail (351)         |                              |      |
|                    | Corrections Lieutenant       | 1    |
|                    | Head Cook                    | 1    |
|                    | Cook part-time               | 0.25 |
|                    | Cook part-time               | 0.25 |
|                    | Corrections Sergeant         | 1    |
|                    | Corrections Sergeant         | 1    |
|                    | Corrections Sergeant         | 1    |
|                    | Corrections Officer          | 1    |
|                    |                              | 15.5 |
| Total Law Enforcem | ent                          | 41.5 |
| Total Law Enforcem |                              | 41.5 |



Updated: 2023



Updated: 2023



#### 2024 GENERAL FUND BUDGET ADOPTED

|                        | D  | Courts /<br>epartments | <br>Admin        | Board of<br>mmissioners<br>10/28/2021 |
|------------------------|----|------------------------|------------------|---------------------------------------|
| Proposed Revenues      | \$ | 12,940,857             | \$<br>13,041,657 | \$<br>13,131,220                      |
| Proposed Expenditures  | \$ | 12,938,808             | \$<br>13,138,262 | \$<br>13,131,220                      |
| Revenues Over/ (Under) |    |                        |                  |                                       |
| Expenditures           | \$ | 2,049                  | \$<br>(96,605)   | \$<br>-                               |

#### 12/05/2023

#### BUDGET REPORT FOR OCEAN