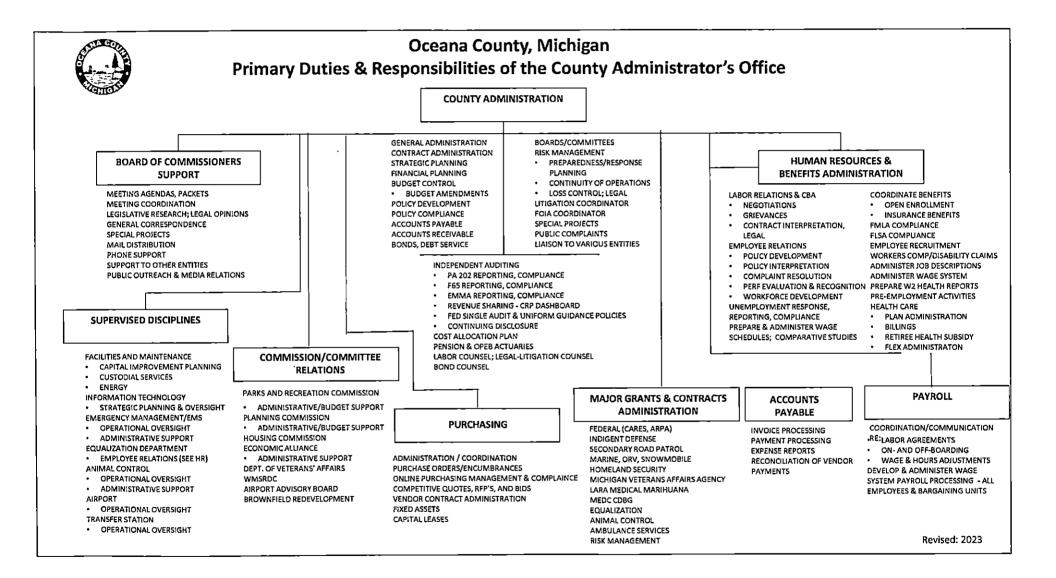

| 22   |
| Jail (351)         |                              |      |
|                    | Corrections Lieutenant       | 1    |
|                    | Head Cook                    | 1    |
|                    | Cook part-time               | 0.25 |
|                    | Cook part-time               | 0.25 |
|                    | Corrections Sergeant         | 1    |
|                    | Corrections Sergeant         | 1    |
|                    | Corrections Sergeant         | 1    |
|                    | Corrections Officer          | 1    |
|                    |                              | 15.5 |
| Total Law Enforcem | ent                          | 41.5 |
| Total Law Enforcem |                              | 41.5 |



Updated: 2023



Updated: 2023



#### 2024 GENERAL FUND BUDGET ADOPTED

|                        | D  | Courts /<br>epartments | <br>Admin        | Board of<br>mmissioners<br>10/28/2021 |
|------------------------|----|------------------------|------------------|---------------------------------------|
| Proposed Revenues      | \$ | 12,940,857             | \$<br>13,041,657 | \$<br>13,131,220                      |
| Proposed Expenditures  | \$ | 12,938,808             | \$<br>13,138,262 | \$<br>13,131,220                      |
| Revenues Over/ (Under) |    |                        |                  |                                       |
| Expenditures           | \$ | 2,049                  | \$<br>(96,605)   | \$<br>-                               |

#### 12/05/2023

#### BUDGET REPORT FOR OCEANA COUNTY

|