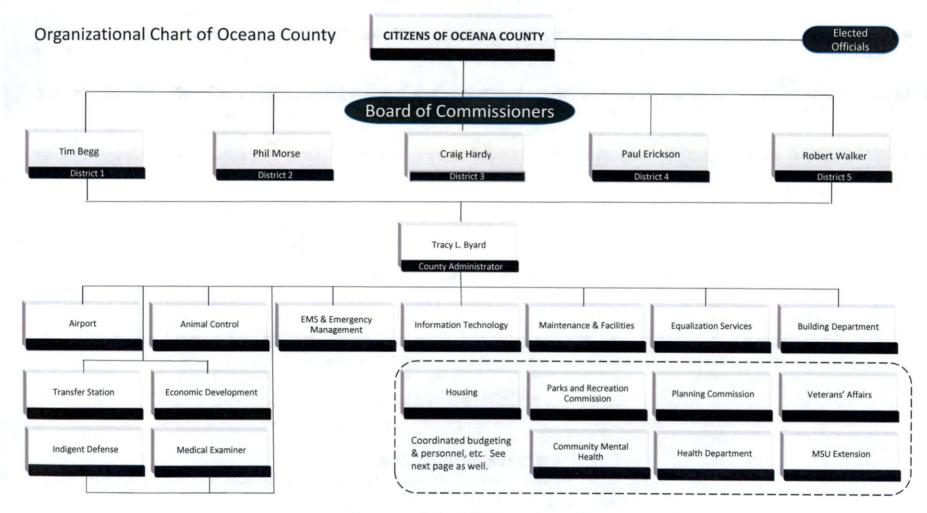

The County Budget is a financial tool providing an estimate of proposed revenues and expenditures where the Board of Commissioners fund critical services and programs. In effect, the budget is a collection of policy statements that reflect the Board's annual goals.