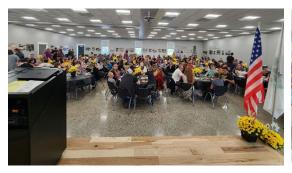

#### Airport activities:

The Oceana County Airport Association with the help of the local businesses and the Rotary typically hold a yearly pancake breakfast as part of the Asparagus festival. The breakfast was held in 2022 with 540 people attending.