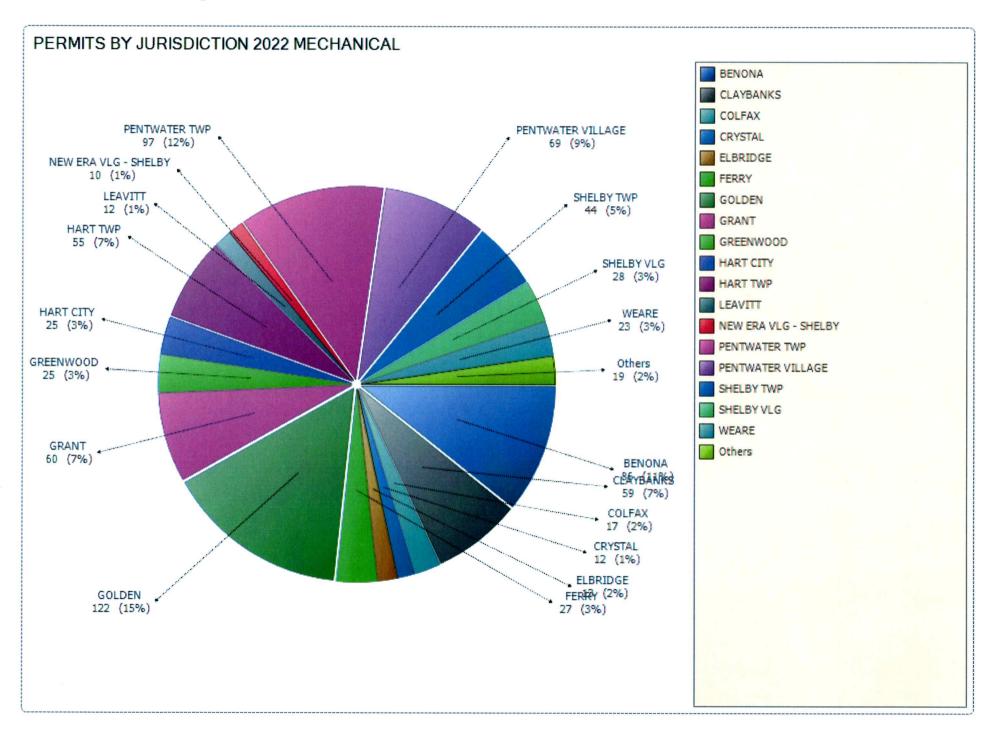

## DEPARTMENT OF PUBLIC SAFETY & PERMITS - 2019 ANNUAL REPORT

|                                             |              |            | 2022          | 2021         |
|---------------------------------------------|--------------|------------|---------------|--------------|
|                                             |              |            |               |              |
| Number of Building Permits Issued           |              |            | 399           | 464          |
| Number of Electrical Permits Issued         |              |            | 680           | 666          |
| Number of Plumbing Permits Issued           |              |            | 200           | 244          |
| Number of Mechanical Permits Issued         |              |            | 704           | 698          |
| Number of Board of Appeals                  |              |            | 0             | C            |
| Number of Residential Plan Review - Bldg    |              |            | 322           | 354          |
| Number of Commercial Plan Review - Bldg     |              |            | 45            | 51           |
| Number of Commercial Plan Review - Elect    |              |            | 17            | 6            |
| Number of Commercial Plan Review - Mech     |              |            | 18            | 18           |
| Number of Commerical Plan Review - Plbg     |              |            | 12            | 10           |
|                                             |              |            |               |              |
| Amount collected - Building Permit Fees     |              |            | \$152,326.00  | \$167,306.24 |
| Amount collected - Electrical Permit Fees   |              |            | \$141,642.00  | \$123,028.00 |
| Amount collected - Mechanical Permit Fees   |              |            | \$122,996.95  | \$106,420.40 |
| Amount collected - Plumbing Permit Fees     |              |            | \$49,844.00   | \$53,052.00  |
| Amount collected - Board of Appeals Fees    |              |            | \$0.00        |              |
| Amount collected - Res. Bldg Plan Rev Fees  |              |            | \$24,595.00   |              |
| Amount collected - Comm Bldg Plan Rev Fees  |              |            | \$6,235.00    |              |
| Amount collected - Comm Elect Plan Rev Fees |              |            | \$1,649.70    |              |
| Amount collected - Comm Mech Plan Rev Fees  |              |            | \$1,993.90    | \$1,643.50   |
| Amount collected - Comm Plbg Plan Rev Fees  |              |            | \$1,138.80    | \$1,268.60   |
| Administrative Notification Fees            |              |            | \$0.00        | \$0.00       |
| Checking Interest                           |              |            | \$359.46      | \$0.00       |
| WIFI Reimbursement                          |              |            | \$0.00        |              |
| Interest and Dividends                      |              |            | \$3,979.26    |              |
| Total Fees to Fund 549                      |              |            | \$506,760.07  | \$489,536.18 |
|                                             |              |            |               |              |
| Total Expenditures                          |              |            | \$467,223.49  | \$424,316.89 |
| Net of Rev & Exp                            |              |            | \$46,326.58   | \$65,922.32  |
| Fund Balance Adjustments                    |              |            | \$0.00        | \$0.00       |
| Beg/Adj Balance                             |              |            | \$291,121.53  | \$225,534.21 |
| Fund Balance                                |              |            | \$337,448.11  | \$291,456.53 |
|                                             |              |            |               |              |
|                                             | Insp Rev     | County Rev |               | County Rev   |
|                                             | 2022         | 2022       | Insp Rev 2021 |              |
| RANDOLPH MILLER                             | \$103,541.55 |            |               |              |
| RANDY NEUMAN                                | \$79,552.80  |            |               |              |
| RICH STORY                                  | \$101,356.22 |            |               |              |
|                                             | \$284,450.57 |            |               | \$215,349.14 |