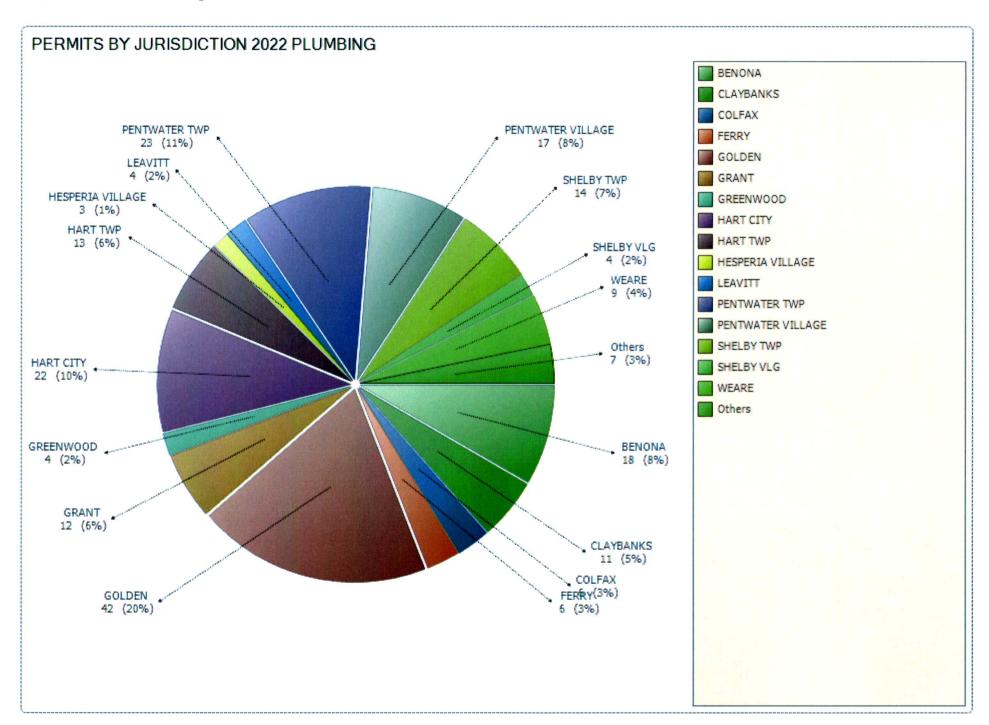

## DEPARTMENT OF PUBLIC SAFETY & PERMITS - 2019 ANNUAL REPORT

|                                             |              |            | 2022          | 2021         |
|---------------------------------------------|--------------|------------|---------------|--------------|
|                                             |              |            |               |              |
| Number of Building Permits Issued           |              |            | 399           | 464          |
| Number of Electrical Permits Issued         |              |            | 680           | 666          |
| Number of Plumbing Permits Issued           |              |            | 200           | 244          |
| Number of Mechanical Permits Issued         |              |            | 704           | 698          |
| Number of Board of Appeals                  |              |            | 0             | C            |
| Number of Residential Plan Review - Bldg    |              |            | 322           | 354          |
| Number of Commercial Plan Review - Bldg     |              |            | 45            | 51           |
| Number of Commercial Plan Review - Elect    |              |            | 17            | 6            |
| Number of Commercial Plan Review - Mech     |              |            | 18            | 18           |
| Number of Commerical Plan Review - Plbg     |              |            | 12            | 10           |
|                                             |              |            |               |              |
| Amount collected - Building Permit Fees     |              |            | \$152,326.00  | \$167,306.24 |
| Amount collected - Electrical Permit Fees   |              |            | \$141,642.00  | \$123,028.00 |
| Amount collected - Mechanical Permit Fees   |              |            | \$122,996.95  | \$106,420.40 |
| Amount collected - Plumbing Permit Fees     |              |            | \$49,844.00   | \$53,052.00  |
| Amount collected - Board of Appeals Fees    |              |            | \$0.00        |              |
| Amount collected - Res. Bldg Plan Rev Fees  |              |            | \$24,595.00   |              |
| Amount collected - Comm Bldg Plan Rev Fees  |              |            | \$6,235.00    |              |
| Amount collected - Comm Elect Plan Rev Fees |              |            | \$1,649.70    |              |
| Amount collected - Comm Mech Plan Rev Fees  |              |            | \$1,993.90    | \$1,643.50   |
| Amount collected - Comm Plbg Plan Rev Fees  |              |            | \$1,138.80    | \$1,268.60   |
| Administrative Notification Fees            |              |            | \$0.00        | \$0.00       |
| Checking Interest                           |              |            | \$359.46      | \$0.00       |
| WIFI Reimbursement                          |              |            | \$0.00        |              |
| Interest and Dividends                      |              |            | \$3,979.26    |              |
| Total Fees to Fund 549                      |              |            | \$506,760.07  | \$489,536.18 |
|                                             |              |            |               |              |
| Total Expenditures                          |              |            | \$467,223.49  | \$424,316.89 |
| Net of Rev & Exp                            |              |            | \$46,326.58   | \$65,922.32  |
| Fund Balance Adjustments                    |              |            | \$0.00        | \$0.00       |
| Beg/Adj Balance                             |              |            | \$291,121.53  | \$225,534.21 |
| Fund Balance                                |              |            | \$337,448.11  | \$291,456.53 |
|                                             |              |            |               |              |
|                                             | Insp Rev     | County Rev |               | County Rev   |
|                                             | 2022         | 2022       | Insp Rev 2021 |              |
| RANDOLPH MILLER                             | \$103,541.55 |            |               |              |
| RANDY NEUMAN                                | \$79,552.80  |            |               |              |
| RICH STORY                                  | \$101,356.22 |            |               |              |
|                                             | \$284,450.57 |            |               | \$215,349.14 |