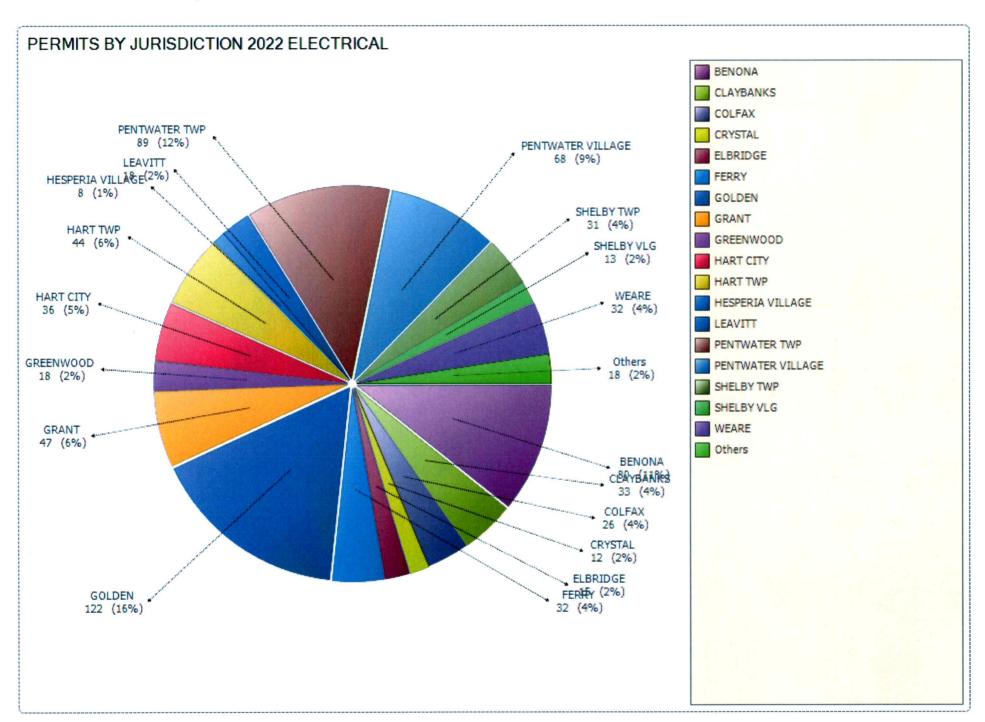

## DEPARTMENT OF PUBLIC SAFETY & PERMITS - 2019 ANNUAL REPORT

|                                             |              |            | 2022          | 2021         |
|---------------------------------------------|--------------|------------|---------------|--------------|
|                                             |              |            |               |              |
| Number of Building Permits Issued           |              |            | 399           | 464          |
| Number of Electrical Permits Issued         |              |            | 680           | 666          |
| Number of Plumbing Permits Issued           |              |            | 200           | 244          |
| Number of Mechanical Permits Issued         |              |            | 704           | 698          |
| Number of Board of Appeals                  |              |            | 0             | C            |
| Number of Residential Plan Review - Bldg    |              |            | 322           | 354          |
| Number of Commercial Plan Review - Bldg     |              |            | 45            | 51           |
| Number of Commercial Plan Review - Elect    |              |            | 17            | 6            |
| Number of Commercial Plan Review - Mech     |              |            | 18            | 18           |
| Number of Commerical Plan Review - Plbg     |              |            | 12            | 10           |
|                                             |              |            |               |              |
| Amount collected - Building Permit Fees     |              |            | \$152,326.00  | \$167,306.24 |
| Amount collected - Electrical Permit Fees   |              |            | \$141,642.00  | \$123,028.00 |
| Amount collected - Mechanical Permit Fees   |              |            | \$122,996.95  | \$106,420.40 |
| Amount collected - Plumbing Permit Fees     |              |            | \$49,844.00   | \$53,052.00  |
| Amount collected - Board of Appeals Fees    |              |            | \$0.00        |              |
| Amount collected - Res. Bldg Plan Rev Fees  |              |            | \$24,595.00   |              |
| Amount collected - Comm Bldg Plan Rev Fees  |              |            | \$6,235.00    |              |
| Amount collected - Comm Elect Plan Rev Fees |              |            | \$1,649.70    |              |
| Amount collected - Comm Mech Plan Rev Fees  |              |            | \$1,993.90    | \$1,643.50   |
| Amount collected - Comm Plbg Plan Rev Fees  |              |            | \$1,138.80    | \$1,268.60   |
| Administrative Notification Fees            |              |            | \$0.00        | \$0.00       |
| Checking Interest                           |              |            | \$359.46      | \$0.00       |
| WIFI Reimbursement                          |              |            | \$0.00        |              |
| Interest and Dividends                      |              |            | \$3,979.26    |              |
| Total Fees to Fund 549                      |              |            | \$506,760.07  | \$489,536.18 |
|                                             |              |            |               |              |
| Total Expenditures                          |              |            | \$467,223.49  | \$424,316.89 |
| Net of Rev & Exp                            |              |            | \$46,326.58   | \$65,922.32  |
| Fund Balance Adjustments                    |              |            | \$0.00        | \$0.00       |
| Beg/Adj Balance                             |              |            | \$291,121.53  | \$225,534.21 |
| Fund Balance                                |              |            | \$337,448.11  | \$291,456.53 |
|                                             |              |            |               |              |
|                                             | Insp Rev     | County Rev |               | County Rev   |
|                                             | 2022         | 2022       | Insp Rev 2021 |              |
| RANDOLPH MILLER                             | \$103,541.55 |            |               |              |
| RANDY NEUMAN                                | \$79,552.80  |            |               |              |
| RICH STORY                                  | \$101,356.22 |            |               |              |
|                                             | \$284,450.57 |            |               | \$215,349.14 |