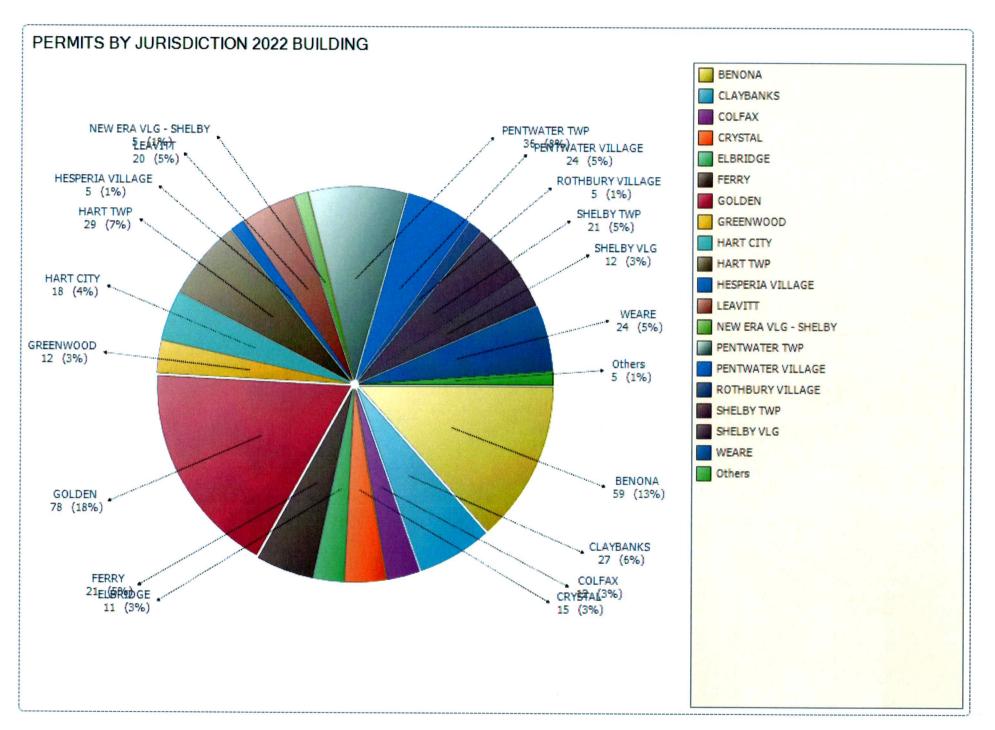

| Category                  |        | Permit Fee  | Number of Perm |
|---------------------------|--------|-------------|----------------|
| Com, Alteration           | Benona | \$350.00    | 2              |
| Com, Miscellaneous        |        | \$100.00    | 1              |
| Deck                      | Benona | \$300.00    | 3              |
| Pole Building             |        | \$3,087.00  | 15             |
| POLE BUILDING W/ LIVI     |        | \$1,025.00  | 1              |
| Res, Addition             | Benona | \$2,607.00  | 6              |
| Res, Alteration           | Benona | \$1,168.00  | 5              |
| Res, Garage               | Benona | \$807.00    | 6              |
| Res, Miscellaneous        | Benona | \$718.00    | 3              |
| Res, New Home             |        | \$4,635.00  | 6              |
| Res, new home with garage | Benona | \$5,142.00  | 5              |
| Screen Porch              | Benona | \$100.00    | 1              |
| SHED                      | Benona | \$300.00    | 3              |
| Single Wide Mobile Home   | Benona | \$125.00    | 1              |
| SWIMMING POOL             |        | \$308.00    | 1              |
| Totals                    |        | \$20,772.00 | 59             |

| Category                  |           | Permit Fee  | Number of Pern |
|---------------------------|-----------|-------------|----------------|
| <b>BOCA Home</b>          | Claybanks | \$945.00    | 1              |
| Deck                      | Claybanks | \$100.00    | 1              |
| Demolition                |           | \$300.00    | 4              |
| FOUNDATION ONLY           |           | \$100.00    | 1              |
| Pole Building             | Claybanks | \$779.00    | 5              |
| POLE BUILDING W/ LIVI     | Claybanks | \$1,801.00  | 2              |
| Res, Addition             | Claybanks | \$2,692.00  | 2              |
| Res, Garage               | Claybanks | \$134.00    | 1              |
| Res, Miscellaneous        | Claybanks | \$563.00    | 2              |
| Res, New Home             |           | \$397.00    | 1              |
| Res, new home with garage |           | \$6,253.00  | 5              |
| SHED                      | Claybanks | \$168.00    | 1              |
| SWIMMING POOL             | Claybanks | \$277.00    | 1              |
| Totals                    |           | \$14,509.00 | 27             |

| Page:1           |
|------------------|
| Printed:01/31/23 |

| Category                  |        | Permit Fee | Number of Permi |
|---------------------------|--------|------------|-----------------|
| Deck                      |        | \$100.00   |                 |
| Pole Building             | Colfax | \$414.00   | 3               |
| Res, Alteration           | Colfax | \$100.00   | 1               |
| Res, Garage               | Colfax | \$117.00   | 1               |
| Res, Miscellaneous        | Colfax | \$491.00   | 3               |
| Res, New Home             | Colfax | \$1,056.00 | 1               |
| Res, new home with garage | Colfax | \$2,295.00 | 2               |
| Totals                    |        | \$4,573.00 | 12              |

| Page:1           |
|------------------|
| Printed:01/31/23 |

| Category                |         | Permit Fee | Number of Permi |
|-------------------------|---------|------------|-----------------|
| Com, Miscellaneous      | Crystal | \$100.00   | 1               |
| Deck                    | Crystal | \$200.00   | 2               |
| HUD Home                | Crystal | \$125.00   | 1               |
| Res, Alteration         | Crystal | \$475.00   | 4               |
| Res, Garage             | CRYSTAL | \$100.00   | 1               |
| Res, Miscellaneous      | CRYSTAL | \$529.00   | 2               |
| SHED                    | Crystal | \$302.00   | 3               |
| Single Wide Mobile Home | Crystal | \$125.00   | 1               |
| Totals                  |         | \$1,956.00 | 15              |

| Page:1           |
|------------------|
| Printed 01/31/23 |

| Category                |          | Permit Fee | Number of Perm |
|-------------------------|----------|------------|----------------|
| Deck                    | Elbridge | \$100.00   | 1              |
| Pole Building           | Elbridge | \$446.00   | 3              |
| Res, Addition           | Elbridge | \$168.00   | 1              |
| Res, Alteration         | Elbridge | \$75.00    | 1              |
| Res, Miscellaneous      | Elbridge | \$1,389.00 | 3              |
| Res, New Home           | Elbridge | \$703.00   | 1              |
| Single Wide Mobile Home |          | \$125.00   | 1              |
| Totals                  |          | \$3,006.00 | 11             |

| Page:1           |
|------------------|
| Printed:01/31/23 |

| Category                  |       | Permit Fee | Number of Pern |
|---------------------------|-------|------------|----------------|
| Com, Miscellaneous        | Ferry | \$333.00   | 2              |
| Deck                      | Ferry | \$100.00   | 1              |
| Demolition                | Ferry | \$75.00    | 1              |
| HUD Home                  | Ferry | \$176.00   | 1              |
| Pole Building             | Ferry | \$549.00   | 3              |
| Res, Addition             | Ferry | \$443.00   | 3              |
| Res, Garage               | Ferry | \$212.00   | 2              |
| Res, Miscellaneous        | Ferry | \$1,165.00 | 5              |
| Res, New Home             | Ferry | \$810.00   | 1              |
| Res, new home with garage | Ferry | \$2,805.00 | 1              |
| SHED                      | Ferry | \$100.00   | 1              |

| Category                  |        | Permit Fee  | Number of Pern |
|---------------------------|--------|-------------|----------------|
| Com, Alteration           | Golden | \$154.00    | 1              |
| Com, Miscellaneous        | Golden | \$175.00    | 1              |
| Com, New Structure        | Golden | \$5,067.00  | 1              |
| Deck                      | Golden | \$202.00    | 2              |
| Demolition                | Golden | \$225.00    | 3              |
| FOUNDATION ONLY           | Golden | \$100.00    | 1              |
| PERMIT RENEWAL            | Golden | \$350.00    | 2              |
| Pole Building             | Golden | \$2,821.00  | 14             |
| POLE BUILDING W/ LIVI     | [      | \$2,626.00  | 4              |
| Res, Addition             | Golden | \$827.00    | 4              |
| Res, Alteration           | Golden | \$1,782.00  | 7              |
| Res, Garage               | Golden | \$1,550.00  | 9              |
| Res, Miscellaneous        | Golden | \$1,662.00  | 5              |
| Res, New Home             |        | \$6,827.00  | 11             |
| Res, new home with garage |        | \$8,589.00  | 11             |
| SHED                      | Golden | \$100.00    | 1              |
| Sign                      | Golden | \$100.00    | 1              |
| Totals                    |        | \$33,157.00 | 78             |

| Page:1           |  |
|------------------|--|
| Printed 01/31/23 |  |

| Greenwood | 075.00                                           |                                                                     |
|-----------|--------------------------------------------------|---------------------------------------------------------------------|
|           | \$75.00                                          | 1                                                                   |
| Greenwood | \$496.00                                         | 1                                                                   |
|           | \$636.00                                         | 3                                                                   |
| Greenwood | \$304.00                                         | 2                                                                   |
| Greenwood | \$1,079.00                                       | 3                                                                   |
| Greenwood | \$518.00                                         | 1                                                                   |
|           | \$125.00                                         | 1                                                                   |
|           | \$2 222 00                                       | 12                                                                  |
|           | Greenwood<br>Greenwood<br>Greenwood<br>Greenwood | \$636.00 Greenwood \$304.00 Greenwood \$1,079.00 Greenwood \$518.00 |

| Category                  |      | Permit Fee  | Number of Pern |
|---------------------------|------|-------------|----------------|
| <b>BOCA Home</b>          | Hart | \$768.00    | 1              |
| Com, Addition             | Hart | \$13,414.00 | 2              |
| Com, Alteration           | Hart | \$647.00    | 1              |
| Com, Miscellaneous        |      | \$2,321.00  | 1              |
| Deck                      | Hart | \$420.00    | 4              |
| Demolition                | Hart | \$150.00    | 2              |
| HUD Home                  |      | \$125.00    | 1              |
| Pole Building             |      | \$719.00    | 4              |
| POLE BUILDING W/ LIVI     | Hart | \$423.00    | 1              |
| Res, Addition             | HART | \$453.00    | 1              |
| Res, Alteration           | Hart | \$250.00    | 1              |
| Res, Garage               |      | \$282.00    | 2              |
| Res, Miscellaneous        | Hart | \$1,238.00  | 3              |
| Res, New Home             |      | \$2,133.00  | 2              |
| Res, new home with garage | HART | \$1,804.00  | 2              |
| SHED                      | Hart | \$100.00    | 1              |
| Sign                      | Hart | \$173.00    | 1              |
| Totals                    |      | \$25,420.00 | 30             |

| Page:1           |
|------------------|
| Printed:01/31/23 |

|           | Permit Fee                                                  | Number of Perm                                                                                                                                      |
|-----------|-------------------------------------------------------------|-----------------------------------------------------------------------------------------------------------------------------------------------------|
| Hart City | \$339.00                                                    | 2                                                                                                                                                   |
| Hart City | \$713.00                                                    | 2                                                                                                                                                   |
| Hart City | \$100.00                                                    | 1                                                                                                                                                   |
| Hart City | \$100.00                                                    | 1                                                                                                                                                   |
|           | \$75.00                                                     | 1                                                                                                                                                   |
| Hart City | \$204.00                                                    | 2                                                                                                                                                   |
| Hart City | \$760.00                                                    | 5                                                                                                                                                   |
| Hart City | \$200.00                                                    | 2                                                                                                                                                   |
|           | \$906.00                                                    | 2                                                                                                                                                   |
|           | \$3 307 00                                                  | 18                                                                                                                                                  |
|           | Hart City Hart City Hart City Hart City Hart City Hart City | Hart City \$339.00  Hart City \$713.00  Hart City \$100.00  Hart City \$100.00  \$75.00  Hart City \$204.00  Hart City \$760.00  Hart City \$200.00 |

| Page:1           |
|------------------|
| Printed:01/31/23 |

| Category           |                  | Permit Fee | Number of Permi |
|--------------------|------------------|------------|-----------------|
| Com, Miscellaneous | Hesperia Village | \$1,741.00 | 1               |
| Deck               | Hesperia Village | \$100.00   | 1               |
| Res, Alteration    | Hesperia Village | \$272.00   | 2               |
| Res, Miscellaneous | Hesperia Village | \$100.00   | 1               |
| Totals             |                  | \$2,213.00 | 5               |

#### Page:1 Printed:01/31/23

| Category              |         | Permit Fee | Number of Permi |
|-----------------------|---------|------------|-----------------|
| Com, Miscellaneous    |         | \$100.00   | 1               |
| Com, New Structure    |         | \$2,290.00 | 10              |
| Pole Building         |         | \$662.00   | 3               |
| POLE BUILDING W/ LIVI | Leavitt | \$187.00   | 1               |
| Res, Addition         | Leavitt | \$723.00   | 1               |
| Res, Garage           | Leavitt | \$214.00   | 2               |
| Res, Miscellaneous    | Leavitt | \$508.00   | 1               |
| Res, New Home         | Leavitt | \$1,125.00 | 1               |
| Totals                |         | \$5,809.00 | 20              |

| Page:1           |
|------------------|
| Printed 01/31/23 |

| Category        |                     | Permit Fee | Number of Permi |
|-----------------|---------------------|------------|-----------------|
| Deck            | New Era Vlg - Grant | \$100.00   | 1               |
| FOUNDATION ONLY | New Era Vlg - Grant | \$100.00   | 1               |
| Pole Building   | New Era Vlg - Grant | \$157.00   | 1               |
| Totals          |                     | \$357.00   | 3               |

| Page:1           |
|------------------|
| Printed:01/31/23 |

| Category           |                         | Permit Fee | Number of Perm |
|--------------------|-------------------------|------------|----------------|
| Deck               | New Era Village - Shelb | \$200.00   | 2              |
| Res, Addition      | New Era Village - Shelb | \$464.00   | 1              |
| Res, Miscellaneous | New Era Village - Shelb | \$426.00   | 1              |
| Sign               | New Era Village - Shelb | \$177.00   | 1              |
| Totals             |                         | \$1,267.00 | 5              |

| Category                  |           | Permit Fee  | Number of Perm |
|---------------------------|-----------|-------------|----------------|
| Com, Addition             | Pentwater | \$161.00    | 1              |
| Deck                      | Pentwater | \$1,012.00  | 5              |
| FOUNDATION ONLY           | Pentwater | \$100.00    | 1              |
| Pole Building             | PENTWATER | \$261.00    | 2              |
| Res, Addition             | Pentwater | \$1,660.00  | 5              |
| Res, Alteration           | Pentwater | \$1,172.00  | 5              |
| Res, Garage               | Pentwater | \$328.00    | 2              |
| Res, Miscellaneous        | Pentwater | \$342.00    | 3              |
| Res, New Home             |           | \$10,866.00 | 7              |
| Res, new home with garage | Pentwater | \$6,436.00  | 4              |
| SHED                      | Pentwater | \$100.00    | 1              |
| Totals                    |           | \$22,438.00 | 36             |

| Category                  |                   | Permit Fee | Number of Perm |
|---------------------------|-------------------|------------|----------------|
| <b>BOCA Home</b>          |                   | \$767.00   | 1              |
| Com, Miscellaneous        | Pentwater Village | \$75.00    | 1              |
| Deck                      | Pentwater Village | \$617.00   | 5              |
| Demolition                | Pentwater Village | \$75.00    | 1              |
| Res, Addition             | Pentwater Village | \$651.00   | 3              |
| Res, Alteration           | Pentwater Village | \$1,359.00 | 5              |
| Res, Garage               |                   | \$75.00    | 1              |
| Res, Miscellaneous        | Pentwater Village | \$462.00   | 2              |
| Res, New Home             | Pentwater Village | \$2,628.00 | 2              |
| Res, new home with garage |                   | \$1,928.00 | 2              |
| SHED                      |                   | \$100.00   | 1              |

Page:1 Printed:01/31/23

| Category           |                  | Permit Fee | Number of Permi |
|--------------------|------------------|------------|-----------------|
| Com, Addition      | Rothbury Village | \$557.00   | 1               |
| Com, Miscellaneous |                  | \$364.00   | 3               |
| Res, Alteration    | Rothbury Village | \$100.00   | 1               |
| Totals             |                  | \$1,021.00 | 5               |

| Category                |        | Permit Fee | Number of Perm |
|-------------------------|--------|------------|----------------|
| <b>BOCA Home</b>        |        | \$782.00   | 1              |
| Com, Alteration         | Shelby | \$100.00   | 1              |
| Com, New Structure      | Shelby | \$2,420.00 | 3              |
| Deck                    | SHELBY | \$200.00   | 2              |
| Pole Building           | Shelby | \$732.00   | 4              |
| POLE BUILDING W/ LIVI   | SHELBY | \$1,144.00 | 2              |
| Res, Addition           | Shelby | \$175.00   | 1              |
| Res, Alteration         | Shelby | \$153.00   | 1              |
| Res, Garage             | Shelby | \$100.00   | 1              |
| Res, Miscellaneous      | Shelby | \$549.00   | 3              |
| Sign                    |        | \$140.00   | 1              |
| Single Wide Mobile Home | Shelby | \$125.00   | 1              |
| Totals                  |        | \$6,620.00 | 21             |

| Page:1           |
|------------------|
| Printed:01/31/23 |

| Category                  |                | Permit Fee | Number of Perm |
|---------------------------|----------------|------------|----------------|
| Com, Alteration           | Shelby Village | \$993.00   | 3              |
| Com, Miscellaneous        | Shelby Village | \$1,058.00 | 3              |
| Com, New Structure        | Shelby Village | \$100.00   | 1              |
| Res, Alteration           | Shelby Village | \$200.00   | 2              |
| Res, Miscellaneous        | Shelby Village | \$175.00   | 1              |
| Res, new home with garage | Shelby Village | \$915.00   | 1              |
| SHED                      | Shelby Village | \$100.00   | 1              |

Page:1 Printed:01/31/23

| Category        |                     | Permit Fee | Number of Permi |
|-----------------|---------------------|------------|-----------------|
| Com, Alteration | Walkerville Village | \$100.00   | 1               |
| Res, Alteration | Walkerville Village | \$101.00   | 1               |
| Totals          |                     | \$201.00   | 2               |

| Category                  |          | Permit Fee  | Number of Perm |
|---------------------------|----------|-------------|----------------|
| Com, Alteration           | Weare    | \$1,547.00  | 1              |
| Com, Miscellaneous        | Weare    | \$286.00    | 2              |
| Com, New Structure        | Weare    | \$3,006.00  | 3              |
| Deck                      | Weare    | \$200.00    | 2              |
| Demolition                | Weare    | \$75.00     | 1              |
| DOUBLE WIDE               | Weare    | \$155.00    | 1              |
| Pole Building             | Weare    | \$433.00    | 3              |
| POLE BUILDING W/ LIV      | Ί        | \$1,814.00  | 2              |
| Res, Addition             | Weare    | \$100.00    | 1              |
| Res, Miscellaneous        | Weare    | \$566.00    | 2              |
| Res, New Home             |          | \$876.00    | 2              |
| Res, new home with garage | <b>;</b> | \$1,224.00  | 1              |
| Single Wide Mobile Home   |          | \$250.00    | 2              |
| Totals                    |          | \$10,532.00 | 23             |